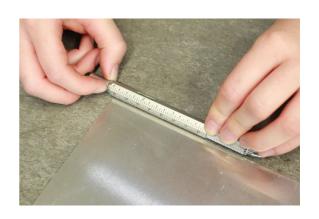

## **Pro-Etch Scriber Multi Tool 5-in-1**

A multifunctional compact scriber tool, with a pen-style design, that features a retractable super-fine tungsten carbide tip for precise marking. It also features a touch screen stylus, a spirit level and rule, together with a dual sided precision screwdriver and a convenient pocket clip.

## **Additional Information**

- Retractable twist action tungsten carbide tip for scribing hard materials including glass, metal and ceramics etc.
- · Touch screen stylus for use on mobile devices and tablets.
- Double ended flat and Phillips precision screwdriver.
- · Built in spirit level with dual rule for checking and measuring of surfaces.
- Aluminium and steel construction. Size: 12mm (Dia) x 148mm (L).