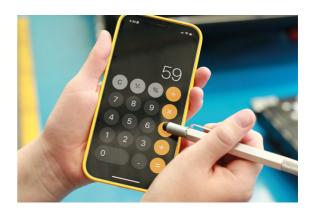

## **Pro-Etch Scriber Multi Tool 5-in-1**

A multifunctional compact scriber tool, with a pen-style design, that features a retractable super-fine tungsten carbide tip for precise marking. It also features a touch screen stylus, a spirit level and rule, together with a dual sided precision screwdriver and a convenient pocket clip.

## **Additional Information**

- Retractable twist action tungsten carbide tip for scribing hard materials including glass, metal and ceramics etc.
- · Touch screen stylus for use on mobile devices and tablets.
- Double ended flat and Phillips precision screwdriver.
- · Built in spirit level with dual rule for checking and measuring of surfaces.
- Aluminium and steel construction. Size: 12mm (Dia) x 148mm (L).