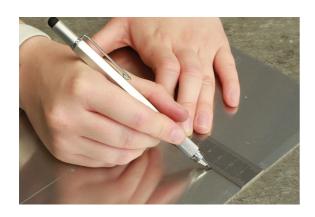

## **Pro-Etch Scriber Multi Tool 5-in-1**

A multifunctional compact scriber tool, with a pen-style design, that features a retractable super-fine tungsten carbide tip for precise marking. It also features a touch screen stylus, a spirit level and rule, together with a dual sided precision screwdriver and a convenient pocket clip.

## **Additional Information**

- Retractable twist action tungsten carbide tip for scribing hard materials including glass, metal and ceramics etc.
- · Touch screen stylus for use on mobile devices and tablets.
- Double ended flat and Phillips precision screwdriver.
- · Built in spirit level with dual rule for checking and measuring of surfaces.
- Aluminium and steel construction. Size: 12mm (Dia) x 148mm (L).